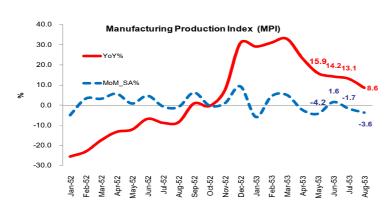

5. Supply-side sector indicators for August 2010 showed continued progress in manufacturing sector even though with signs of slight slowdown from the previous month. Preliminary Manufacturing Production Index (MPI) in August increased at 8.6 percent per year, decelerating from the 13.1 percent per year growth in the previous month. Similarly, the Thai Industries Sentiment Index (TISI) for August declines from the previous month to the level of 102.4