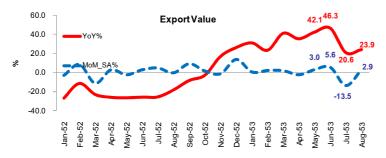

## **Monthly Economic Report (August 2010)**

"Thai economy in August 2010 continued to expand well given strong domestic demand and better-than-expected exports"

Mr. Satit Rungkasiri, Director-General of the Fiscal Policy Office, revealed that "Thai economy in August 2010 continued to expand well given strong domestic demand, from both private consumption and private investment, and better-than-expected exports. The strong private consumption was reflected by the real-term VAT collection, which expanded at 18.7 percent from last year. The strong private investment was reflected by higher imports of capital goods, which expanded at 34.2 percent from last year. Moreover, export value in August expanded at a good pace at 23.9 percent from last year, or at 20.6 percent from a month earlier, especially from the strong rebound from exports to US, EU and Japan."

4. Exports in August 2010 continued to expand. Export value for August at USD 16.5 billion expanded at 23.9 percent from last year, accelerating from the 20.6 percent per year in the previous month, owing to the growth of export volume 16.4 percent per year which accelerated from 11.4 percent per year in the previous month. This decelerated expansion can be observed in almost all categories of export goods, and especially for exports to US, EU and Japan. Import value in USD terms also increased steadily. In August, import value amounted to USD 15.8 billion or expanding at 41.1 percent per year growth rate, accelerating from 36.1 percent per year growth