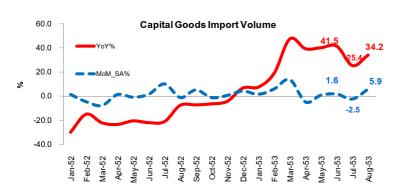

## **Monthly Economic Report (August 2010)**

"Thai economy in August 2010 continued to expand well given strong domestic demand and better-than-expected exports"

Mr. Satit Rungkasiri, Director-General of the Fiscal Policy Office, revealed that "Thai economy in August 2010 continued to expand well given strong domestic demand, from both private consumption and private investment, and better-than-expected exports. The strong private consumption was reflected by the real-term VAT collection, which expanded at 18.7 percent from last year. The strong private investment was reflected by higher imports of capital goods, which expanded at 34.2 percent from last year. Moreover, export value in August expanded at a good pace at 23.9 percent from last year, or at 20.6 percent from a month earlier, especially from the strong rebound from exports to US, EU and Japan."

- 1. Private consumption in August 2010 continued to improve. This was reflected by the real-term VAT collection in August which grew 18.7 percent from last year, accelerating from the 12.9 percent per year growth in the previous month. Similarly, imports of consumer goods grew 31.5 percent from last year, accelerating from the 18.6 percent per year growth in the previous month. Imports of durable goods also improved, as reflected by passenger car sales for August which expanded at 58.1 percent from last year and the motorcycle sales for August which grew at 32.5 percent from last year, accelerating from the 14.5 percent per year growth rate in the previous month. In addition, Consumer Confidence Index for August 2010 was at the level of 72.8, higher than that of the previous month which was partially attributable to the abating political situations as well as the continued economic improvement.
- **2. Private investment in August 2010 also improved.** This was reflected by imports of capital goods in August which increased at 34.2 percent,

accelerating from the 25.4 percent per year growth in the previous month. Similarly, commercial car sales in August grew at 47.7 percent per year, accelerating from the 44.0 percent per year growth in the previous month. Property tax collection for